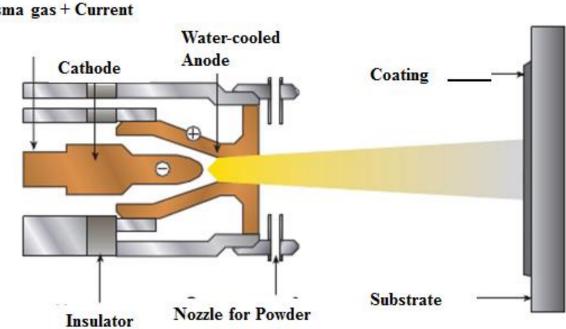

## Plazma spraying technology of powdered materials Scheme of Plasma Deposition of Powder Materials

Plasma gas + Current