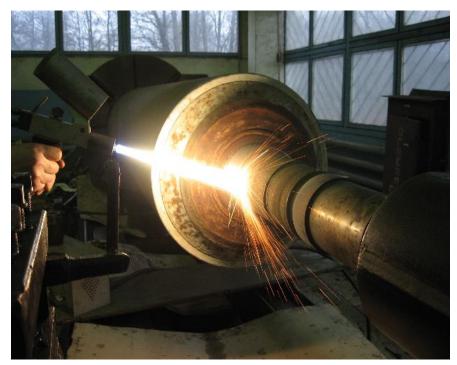

## **Plasma and Gas-flame Spraying**

Gas-flame spraying of shafts' support surfaces