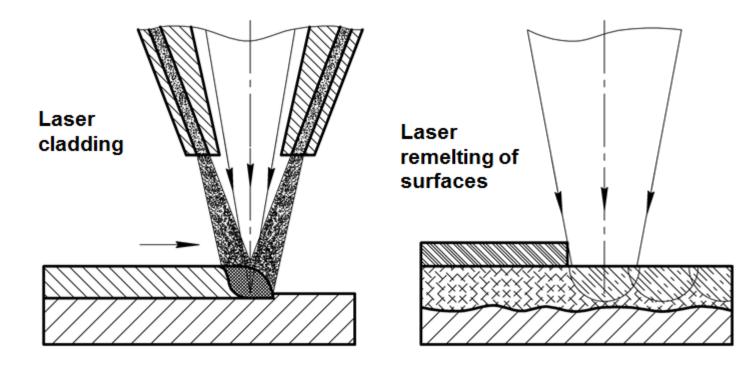

TECHNICAL UNIVERSITY

## **Plasma and Gas-flame Spraying**





Gas-flame spraying of shafts' support surfaces



## BELARUSIAN NATIONAL TECHNICAL UNIVERSITY

## **Plasma and Gas-flame Spraying**





Disk for transmission of heavy tractors



Shaft of compressor





Bandage for wire drawing



Spiral shaft for metal-polymer magnetic powder

Spiral shaft (JSC «Belaruskaly», Soligorsk)





### BELARUSIAN NATIONAL TECHNICAL UNIVERSITY

## Gas-flame spraying and gas-powder cladding of ground-



Ground-digging disk

digging parts



Parts for corn's seeder



Ploughshare



## BELARUSIAN NATIONAL TECHNICAL UNIVERSITY

## Laser hardening

#### **Types of laser surface treatment**





## BELARUSIAN NATIONAL TECHNICAL UNIVERSITY

## Laser hardening

#### **Types of laser surface treatment**





## BELARUSIAN NATIONAL TECHNICAL UNIVERSITY

## Laser hardening

Parts of heavy truck BeIAZ hardened by laser quenching









## BELARUSIAN NATIONAL TECHNICAL UNIVERSITY

## Laser hardening

Shop for strengthening parts of breaking and friction mechanisms of tractor "Belarus"









## BELARUSIAN NATIONAL TECHNICAL UNIVERSITY

# Thank you for attention!