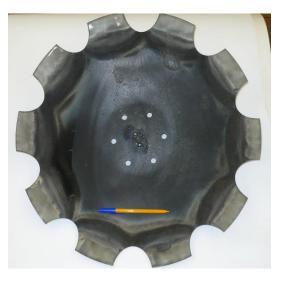

## Gas-flame spraying and gas-powder cladding of ground-

Ground-digging disk

digging parts

Parts for corn's seeder

Ploughshare