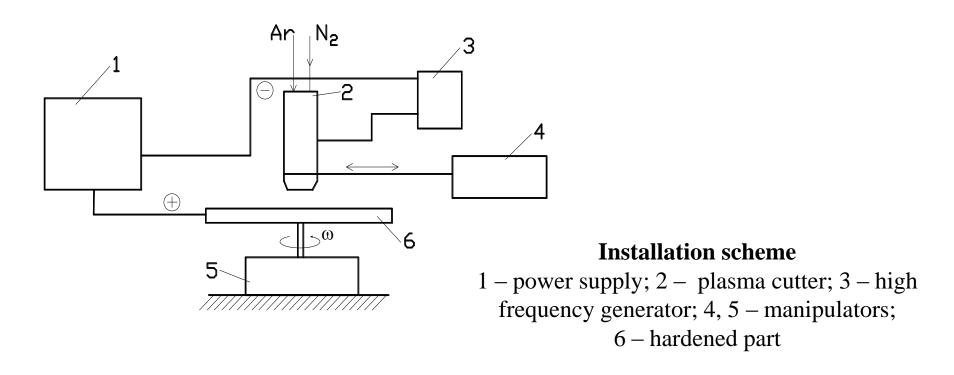

# Ion-plasma nitriding

STATE SCIENTIFIC INSTITUTION "PHYSICAL-TECHNICALINSTITUTE OF THE NATIONAL ACADEMYOF SCIENCES OF BELARUS"

## **Ion-plasma nitriding**

Crankshafts

Shafts for the manufacture of metal tiles

STATE SCIENTIFIC INSTITUTION "PHYSICAL-TECHNICALINSTITUTE OF THE NATIONAL ACADEMYOF SCIENCES OF BELARUS"

# **Ion-plasma nitriding**

**BREST STATE TECHNIHCAL UNIVERSITY BELARUSIAN NATIONAL TECHNICAL** UNIVERSITY