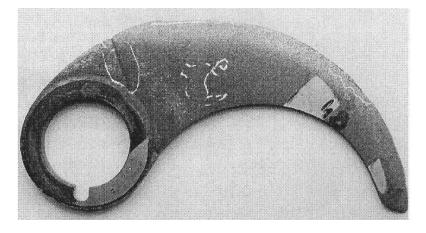

#### **Surface Plasma Nitriding**

Blade for cutting meat products

Distribution of the temperature field on the surface of the blade for different moments of time a - t=1 sec., b - t=2 sec.

STATE SCIENTIFIC INSTITUTION "PHYSICAL-TECHNICAL INSTITUTE OF THE NATIONAL ACADEMYOF SCIENCES OF BELARUS"