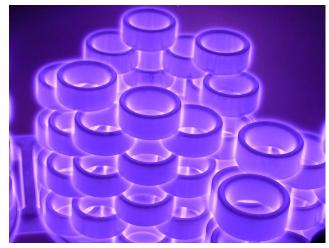

## **Application of carbon and diamond-like films**

- 1 plasma cutter with interelectrode insert
- 2 chemical reactor
- 3 ring for gas supply to the reactor
- 4 wafer-plate photo
- (9 peripheral / 10 central area)
- 5 water-cooled wafer-plate holder
- 6 thermocouple
- 7 photo supersonic plasma jet
- 8 pumping post

## **Application of carbon and diamond-like films**