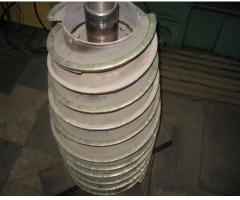

## **Plasma and Gas-flame Spraying**

Disk for transmission of heavy tractors

Shaft of compressor

Bandage for wire drawing

Spiral shaft for metal-polymer magnetic powder

Spiral shaft (JSC «Belaruskaly», Soligorsk)