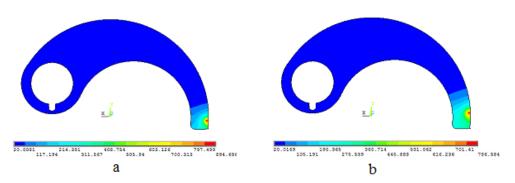

#### **Surface Plasma Nitriding**

Blade for cutting meat products

Distribution of the temperature field on the surface of the blade for different moments of time a - t=1 sec., b - t=2 sec.

STATE SCIENTIFIC INSTITUTION "PHYSICAL-TECHNICAL INSTITUTE OF THE NATIONAL ACADEMYOF SCIENCES OF BELARUS"