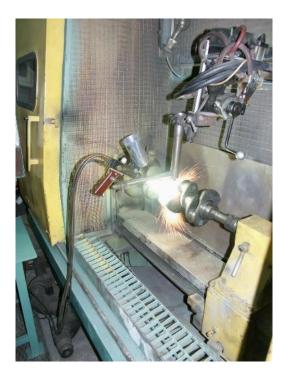

## **Plasma and Gas-flame Spraying**

Gas-flame spraying of shafts' support surfaces