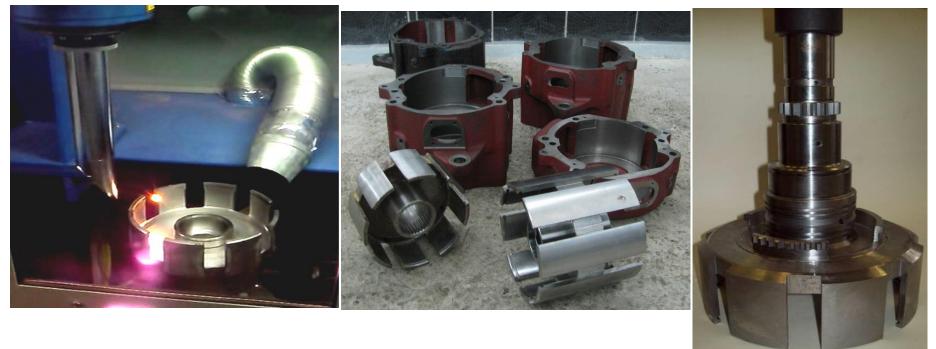

## **Plasma and Gas-flame Spraying**

Gas-flame spraying of shafts' support surfaces

## **Plasma and Gas-flame Spraying**

Disk for transmission of heavy tractors

Shaft of compressor

Bandage for wire drawing

Spiral shaft for metal-polymer magnetic powder

Spiral shaft (JSC «Belaruskaly», Soligorsk)