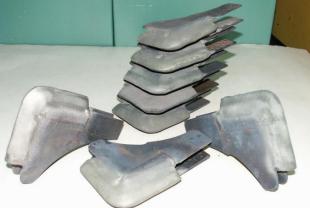

## Gas-flame spraying and gas-powder cladding of ground-

Ground-digging disk

digging parts

Parts for corn's seeder

Ploughshare