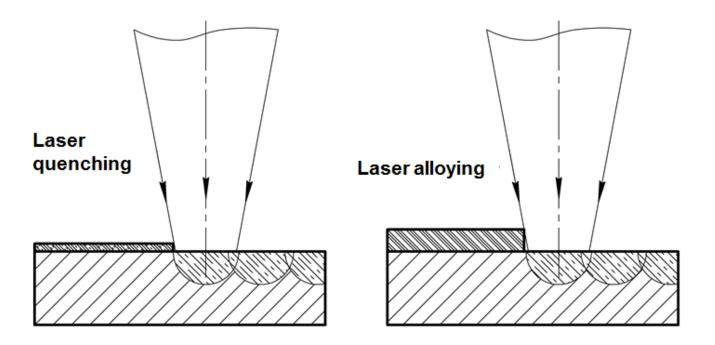

eposition of Powder Materials



Plasma gas + Current



# BREST STATE TECHNICAL UNIVERSITY BELARUSIAN NATIONAL TECHNICAL UNIVERSITY

## **Plasma and Gas-flame Spraying**





Gas-flame spraying of shafts' support surfaces



## BELARUSIAN NATIONAL TECHNICAL UNIVERSITY

## **Plasma and Gas-flame Spraying**





Disk for transmission of heavy tractors



Shaft of compressor





Bandage for wire drawing



Spiral shaft for metal-polymer magnetic powder

Spiral shaft (JSC «Belaruskaly», Soligorsk)





### BELARUSIAN NATIONAL TECHNICAL UNIVERSITY

## Gas-flame spraying and gas-powder cladding of ground-



Ground-digging disk

digging parts



Parts for corn's seeder



Ploughshare



## BELARUSIAN NATIONAL TECHNICAL UNIVERSITY

## Laser hardening

#### **Types of laser surface treatment**





## BELARUSIAN NATIONAL TECHNICAL UNIVERSITY

## Laser hardening

#### **Types of laser surface treatment**





## BELARUSIAN NATIONAL TECHNICAL UNIVERSITY

## Laser hardening

Parts of heavy truck BeIAZ hardened by laser quenching









## BELARUSIAN NATIONAL TECHNICAL UNIVERSITY

## Laser hardening

Shop for strengthening parts of breaking and friction mechanisms of tractor "Belarus"









## BELARUSIAN NATIONAL TECHNICAL UNIVERSITY

# Thank you for attention!