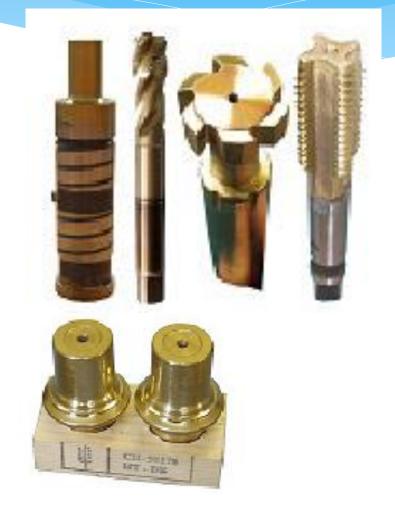

## Gas-flame spraying and gas-powder cladding of ground-

Ground-digging disk

digging parts

Parts for corn's seeder

Ploughshare