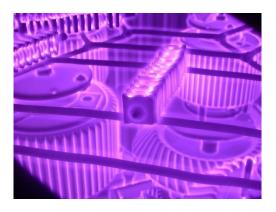

## **Application of carbon and diamond-like films**

- 1 plasma cutter with interelectrode insert
- 2 chemical reactor
- 3 ring for gas supply to the reactor
- 4 wafer-plate photo
- (9 peripheral / 10 central area)
- 5 water-cooled wafer-plate holder
- 6 thermocouple
- 7 photo supersonic plasma jet
- 8 pumping post

## **Application of carbon and diamond-like films**