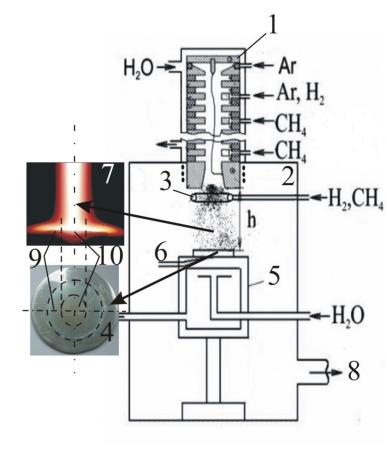

## **Application of carbon and diamond-like films**

- 1 plasma cutter with interelectrode insert
- 2 chemical reactor
- 3 ring for gas supply to the reactor
- 4 wafer-plate photo
- (9 peripheral / 10 central area)
- 5 water-cooled wafer-plate holder
- 6 thermocouple
- 7 photo supersonic plasma jet
- 8 pumping post

## **Application of carbon and diamond-like films**