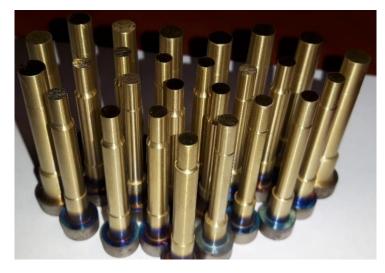

## **Surface Plasma Hardening**

Hardened knife for processing wood waste

Device for surface plasma hardening of puncheons and intensive heat removal into copper plates